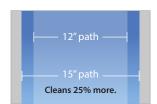

## See why professionals choose Hydro-Force SX•15

- Tool-less design makes changing the boots a breeze! EZ-LOC™ boot uses no screws or pop rivets, simply release three locking levers to change your boot on the fly!
- Includes a brush ring for smooth or rough surfaces
- Industry-leading 15" cleaning path allows you to clean 25% faster than 12" models. Less time = more money.
- · Radial vacuum line provides for more even removal of water and soil than competitive designs so your floor dries faster
- Deck has a self-adjusting vacuum relief to prevent annoying sticking from excess suction
- · Low profile allows the unit to fit under toe kicks
- Ergonomic design: the handles are spaced shoulder-width, lightweight construction makes it feel like the machine is floating along the floor and the length is just right for both tall and short people
- Durable handle with 2" vacuum all the way to the cleaning head for better air flow and faster drying
- Easy-access inline filter makes cleaning the filter a snap. Clean filters will prevent loss of water pressure and ensure your always getting peak performance.

15" cleaning path increases productivity

Radial vacuum line

Quick change vacuum relief

Low profile (fits under toe kicks)