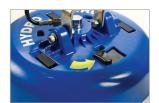

## See why professionals choose Hydro-Force SX•15

- Tool-less design makes changing the boots a breeze! EZ-LOC™ boot uses no screws or pop rivets, simply release three locking levers to change your boot on the fly!
- Includes a brush ring for smooth or rough surfaces
- Industry-leading 15" cleaning path allows you to clean 25% faster than 12" models. Less time = more money.
- · Radial vacuum line provides for more even removal of water and soil than competitive designs so your floor dries faster
- Deck has a self-adjusting vacuum relief to prevent annoying sticking from excess suction
- · Low profile allows the unit to fit under toe kicks
- Ergonomic design: the handles are spaced shoulder-width, lightweight construction makes it feel like the machine is floating along the floor and the length is just right for both tall and short people
- Durable handle with 2" vacuum all the way to the cleaning head for better air flow and faster drying
- Easy-access inline filter makes cleaning the filter a snap. Clean filters will prevent loss of water pressure and ensure your always getting peak performance.

15" cleaning path increases productivity

Radial vacuum line

Quick change vacuum relief

Low profile (fits under toe kicks)