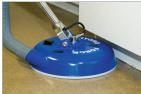

15" cleaning path increases productivity

Radial vacuum line

Quick change vacuum relief

Low profile (fits under toe kicks)