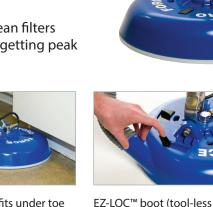

## See why professionals choose Hydro-Force SX•15

- Tool-less design makes changing the boots a breeze! EZ-LOC™ boot uses no screws or pop rivets, simply release three locking levers to change your boot on the fly!
- Includes a brush ring for smooth or rough surfaces
- Industry-leading 15" cleaning path allows you to clean 25% faster than 12" models. Less time = more money.
- · Radial vacuum line provides for more even removal of water and soil than competitive designs so your floor dries faster
- Deck has a self-adjusting vacuum relief to prevent annoying sticking from excess suction
- · Low profile allows the unit to fit under toe kicks
- Ergonomic design: the handles are spaced shoulder-width, lightweight construction makes it feel like the machine is floating along the floor and the length is just right for both tall and short people
- Durable handle with 2" vacuum all the way to the cleaning head for better air flow and faster drying
- Easy-access inline filter makes cleaning the filter a snap. Clean filters will prevent loss of water pressure and ensure your always getting peak performance.

15" cleaning path increases productivity

Radial vacuum line

Quick change vacuum relief

Low profile (fits under toe kicks)